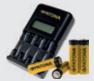

### THE SYNCHRONIC CHARGER

Simultaneous charging of a battery and an external battery USB device. Available with or without LCD display. Integrated overload protection, connection via car adapter, 230V and micro-USB cable.

#### THE DUAL BATTERY CHARGER

Dual charging of 2 batteries and an external USB device. Quick charge function and overcharge protection. With and without LCD display. Connection via car adapter, 230V and micro-USB cable.