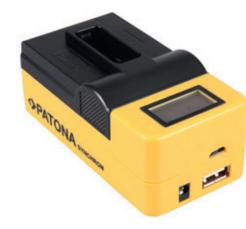

### THE SYNCHRONIC CHARGER

Simultaneous charging of a battery and an external battery USB device. Available with or without LCD display. Integrated overload protection, connection via car adapter, 230V and micro-USB cable.